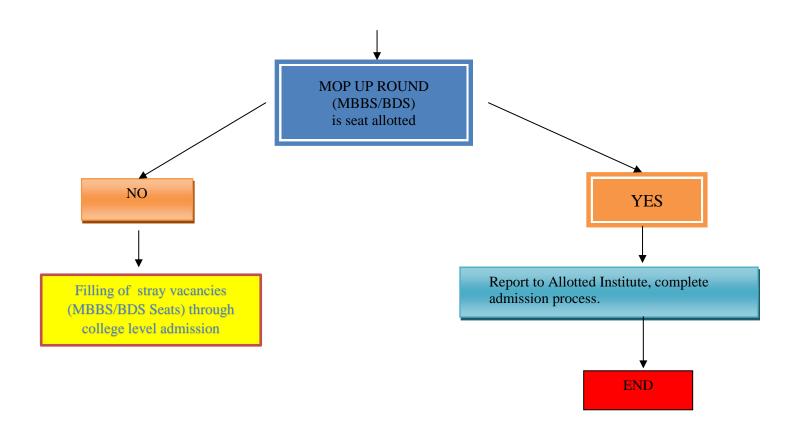

**Scheme of Online MP State Combined UG** Counseling NEET UG-2022 ON LINE UG Activity by candidate **COUNSELLING ON** dme.mponline.gov.in **PORTAL** Candidates profile creation and Registration, by the candidate Submission of choices and choice locking by the candidate First round of Seat Allotment Round 1, is seat allotted? NO YES Report to Allotted Institute, complete View portal and DME Website for Schedule admission process. After admission give of Second Round of Allotment willingness for upgradation through candidate's login, as follows Willingness for upgradation in 2<sup>nd</sup> round YES/NO Fresh Choices submission by all candidates for seat allotment in 2<sup>nd</sup> round is compulsory Willingness for Candidates who have given willingness as YES for upgradation NO Second round of Allotment upgradation in 2<sup>nd</sup> Round **END** 2<sup>nd</sup> Round, is seat allotted? NO YES MOP UP ROUND Fresh Registration Report to Allotted Institute, complete (candidate who are already admission process. After admission give registered are not required to willingness for upgradation through register again) candidate's login, as follows Willingness for upgradation in MOP UP round YES/NO Fresh Choices submission by all candidates for seat allotment in MOP UP round is Willingness for Candidates who have compulsory given willingness as YES upgradation NO for upgradation in MOP UP Round MOP UP ROUND Allotment **END** 